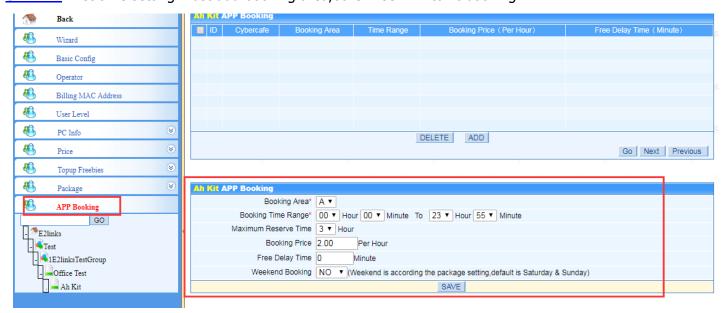

**STEP 4:** First time setting must add booking area, otherwise APP can't booking.