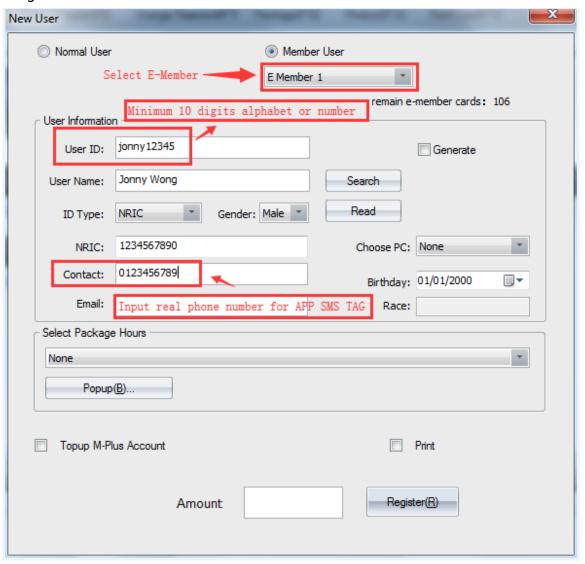

#### **STEP 5 (Billing Side)**

Register E Member from counter like as usual

# Click "Add Card"

Fill your E Member account no. and mobile phone number, and fill "SMS TAC" for verification and click "Confirm"

Note: If your Member ID less than 10 digits, please add 0 in front the ID,

Example: Your ID is: jonny93, add 0 in front the ID: 000jonny93

Once added successful it will show your card here, you can also add more card for other cybercafe.

After added your E Member card, you can simply login your account by scan the QR code from Client PC Login Screen