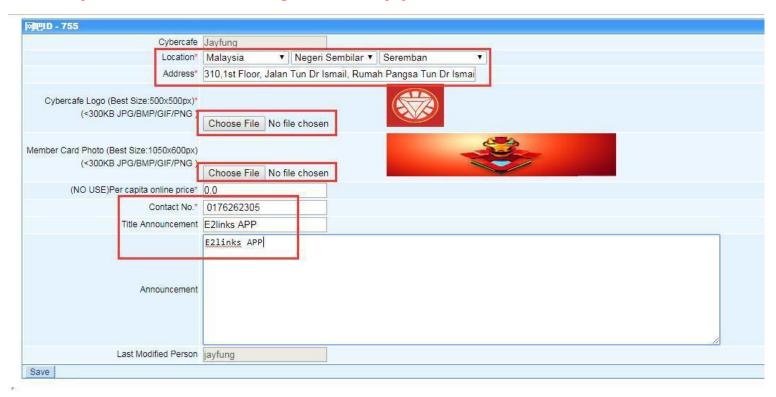

### STEP 2

Add Cybercafe info from E2links Web Manage:

Store Setting > APP Settings

**EXAMPLE:** (NOTE: Add Address and Logo is necessary!)