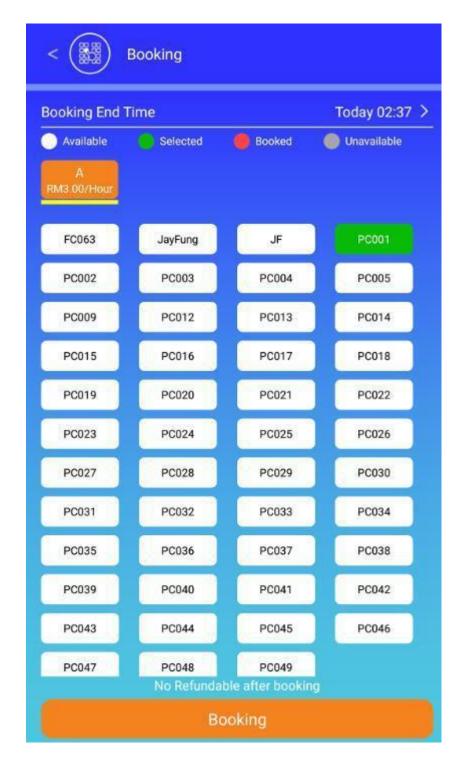

e)**

Register E Member from counter like as usual



### **STEP 6 (APP Side)**

Sign up APP (You can simply sign up with Facebook)



### **STEP 7**

Bind your registered E Member account to E2links APP Click " $\mathbf{ME}$ "



# Click "Member Card"



# Click "Add Card"



Fill your E Member account no. and mobile phone number, and fill "SMS TAC" for verification and click "Confirm"

Note: If your Member ID less than 10 digits, please add 0 in front the ID,

Example: Your ID is: jonny93, add 0 in front the ID: 000jonny93



Once added successful it will show your card here, you can also add more card for other cybercafe.



After added your E Member card, you can simply login your account by scan the QR code from Client PC Login Screen



And you can booking PC by using E2links APP





## "Confirm" the booking (No refundable after booking)



### **Additional: Existing Member Card Combine To E-member**





#### Note:

- 1. Only Existing Member Card Can Combine To E-member
- 2. Member Card Can't Upgrade To E-member Directly, must Register New E-member.
- 3. Please Do Not Downgrade Your E-member To Normal Member Or Staff Level!

  Otherwise Can't Upgrade Back To E-member And Can't Use In App As Well!