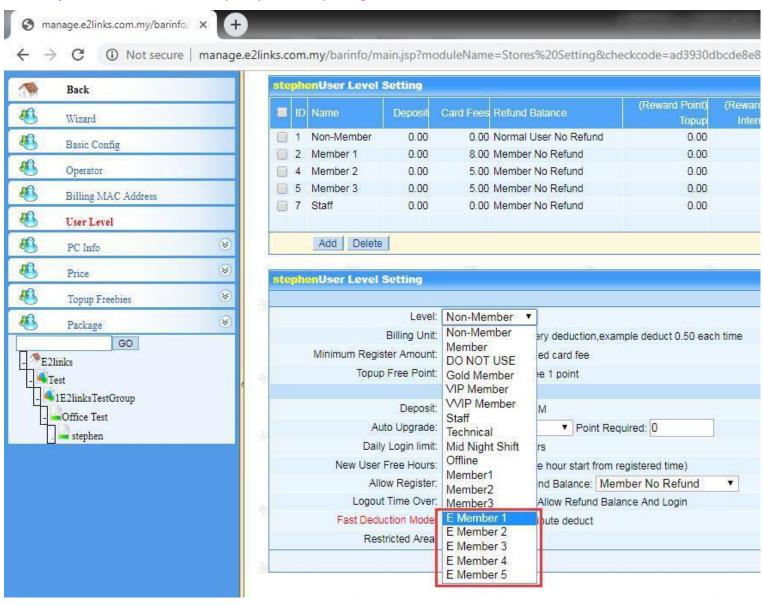

#### STEP 3

Add E Member level for APP user from E2links Web Manage: Store Setting > Stores Setting > User Level

Select and Add E Member level (Only E Member can bind with APP) (Card fee can't be edit!) (Others Setting:Billing Unit,Minimum Spending,Minimum Register Amount,Minimum Topup,Allow Self Logout and OTHERS) NOTE: Remember set your price and package too!