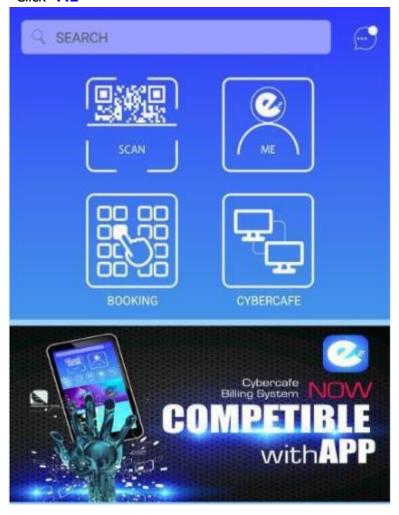

### **STEP 7**

Bind your registered E Member account to E2links APP Click " $\mathbf{ME}$ "

# Click "Member Card"

And you can booking PC by using E2links APP