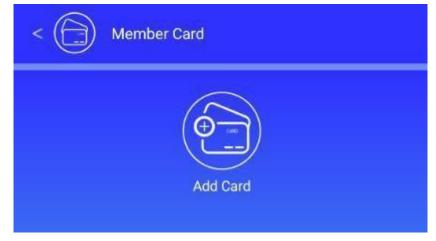

# Click "Member Card"

# Click "Add Card"

Fill your E Member account no. and mobile phone number, and fill "SMS TAC" for verification and click "Confirm"

Note: If your Member ID less than 10 digits, please add 0 in front the ID,