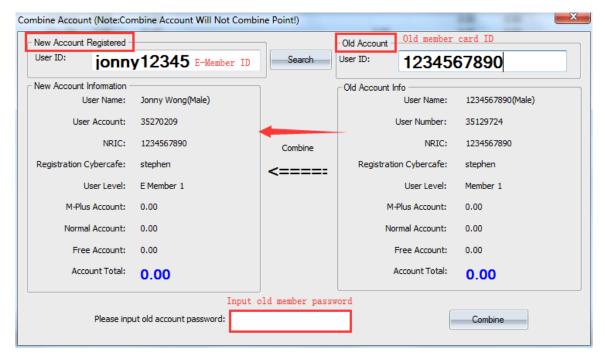

### **Additional: Existing Member Card Combine To E-member**

#### Note:

- 1. Only Existing Member Card Can Combine To E-member
- 2. Member Card Can't Upgrade To E-member Directly, must Register New E-member.
- 3. Please Do Not Downgrade Your E-member To Normal Member Or Staff Level!

  Otherwise Can't Upgrade Back To E-member And Can't Use In App As Well!