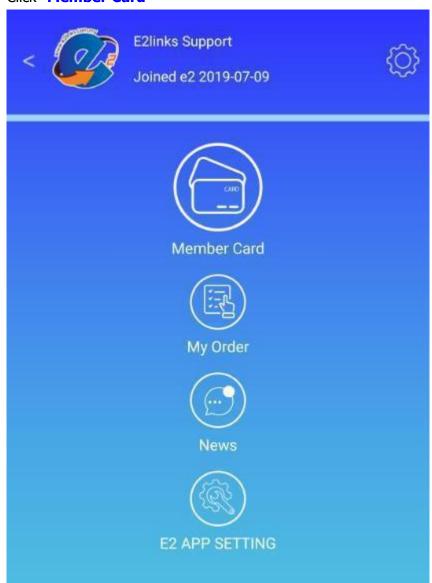

### **STEP 7**

Bind your registered E Member account to E2links APP Click " $\mathbf{ME}$ "

# Click "Member Card"