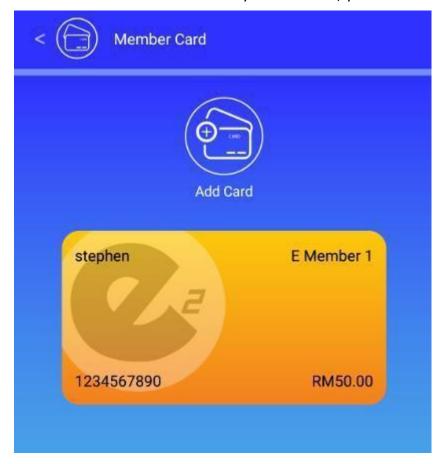

Example: Your ID is: jonny93, add 0 in front the ID: 000jonny93

Once added successful it will show your card here, you can also add more card for other cybercafe.

After added your E Member card, you can simply login your account by scan the QR code from Client PC Login Screen