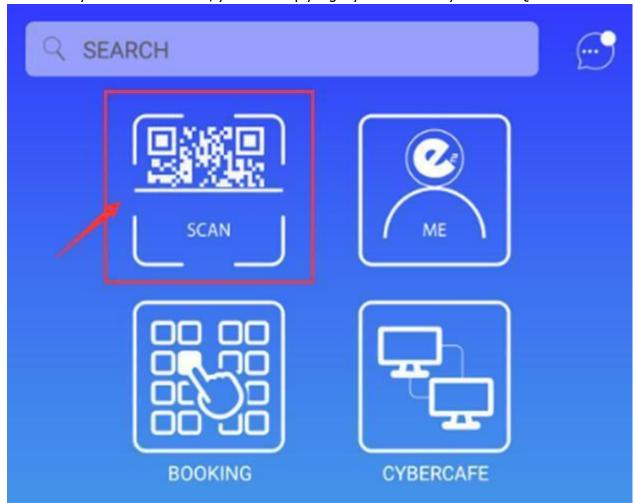

Example: Your ID is: jonny93, add 0 in front the ID: 000jonny93

Once added successful it will show your card here, you can also add more card for other cybercafe.

After added your E Member card, you can simply login your account by scan the QR code from Client PC Login Screen