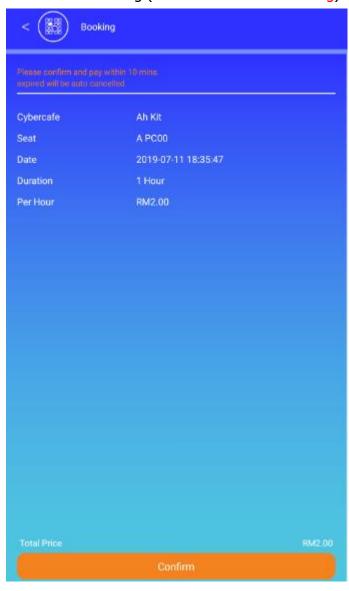

**STEP 6 (APP Side)**

Sign up APP (You can simply sign up with Facebook)



### **STEP 7**

Bind your registered E Member account to E2links APP Click " $\mathbf{ME}$ "



# Click "Member Card"



# Click "Add Card"



Fill your E Member account no. and mobile phone number, and fill "SMS TAC" for verification and click "Confirm"

Note: If your Member ID less than 10 digits, please add 0 in front the ID,

Example: Your ID is: jonny93, add 0 in front the ID: 000jonny93



Once added successful it will show your card here, you can also add more card for other cybercafe.



After added your E Member card, you can simply login your account by scan the QR code from Client PC Login Screen



And you can booking PC by using E2links APP





## "Confirm" the booking (No refundable after booking)



### **Additional: Existing Member Card Combine To E-member**





#### Note:

- 1. Only Existing Member Card Can Combine To E-member
- 2. Member Card Can't Upgrade To E-member Directly, must Register New E-member.
- 3. Please Do Not Downgrade Your E-member To Normal Member Or Staff Level!

  Otherwise Can't Upgrade Back To E-member And Can't Use In App As Well!