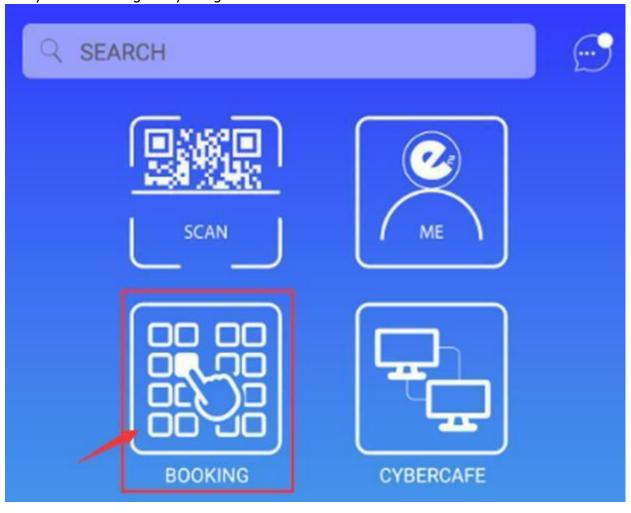

ide)**

Register E Member from counter like as usual



### **STEP 6 (APP Side)**

Sign up APP (You can simply sign up with Facebook)



### **STEP 7**

Bind your registered E Member account to E2links APP Click " $\mathbf{ME}$ "



# Click "Member Card"



# Click "Add Card"



Fill your E Member account no. and mobile phone number, and fill "SMS TAC" for verification and click "Confirm"

Note: If your Member ID less than 10 digits, please add 0 in front the ID,

Example: Your ID is: jonny93, add 0 in front the ID: 000jonny93



Once added successful it will show your card here, you can also add more card for other cybercafe.



After added your E Member card, you can simply login your account by scan the QR code from Client PC Login Screen



And you can booking PC by using E2links APP





## "Confirm" the booking (No refundable after booking)



### **Additional: Existing Member Card Combine To E-member**





#### Note:

- 1. Only Existing Member Card Can Combine To E-member
- 2. Member Card Can't Upgrade To E-member Directly, must Register New E-member.
- 3. Please Do Not Downgrade Your E-member To Normal Member Or Staff Level!

  Otherwise Can't Upgrade Back To E-member And Can't Use In App As Well!