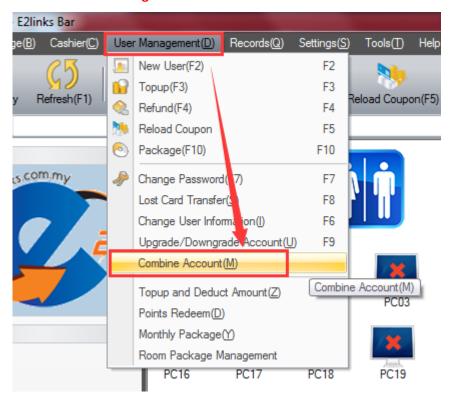

### **Additional: Existing Member Card Combine To E-member**

#### Note:

- 1. Only Existing Member Card Can Combine To E-member
- 2. Member Card Can't Upgrade To E-member Directly, must Register New E-member.
- 3. Please Do Not Downgrade Your E-member To Normal Member Or Staff Level!

  Otherwise Can't Upgrade Back To E-member And Can't Use In App As Well!