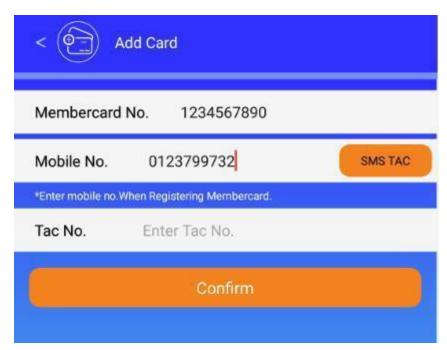

# Click "Add Card"

Fill your E Member account no. and mobile phone number, and fill "SMS TAC" for verification and click "Confirm"

Note: If your Member ID less than 10 digits, please add 0 in front the ID,

Example: Your ID is: jonny93, add 0 in front the ID: 000jonny93

Once added successful it will show your card here, you can also add more card for other cybercafe.

After added your E Member card, you can simply login your account by scan the QR code from Client PC Login Screen